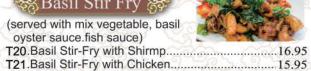

## Basil Stir Fry

(served with mix vegetable, basil oyster sauce.fish sauce) T20.Basil Stir-Fry with Shirmp....

T22.Basil Stir-Fry with Beef......15.95 T23.Basil Stir-Fry with ToFU......15.95 More Pictures and Details Vist www.luckypanda.ca